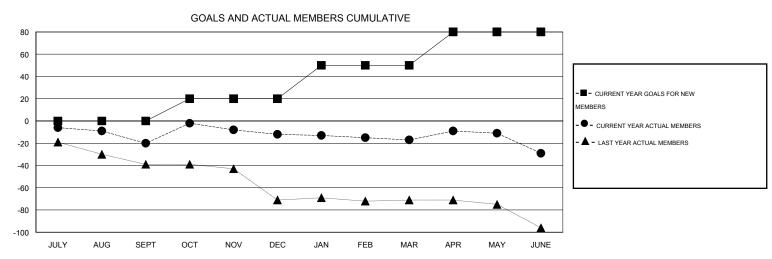

## MONTHLY MEMBERSHIP PROGRESS REPORT

District 25 B

Results as of: 6/30/2015

GMT: THOMAS MATNEY LOCATION INDIANA GMT CA 1

|                             |                  | Clubs             |                  |                  | Members                     |                    |                                     |                    |                  |  |
|-----------------------------|------------------|-------------------|------------------|------------------|-----------------------------|--------------------|-------------------------------------|--------------------|------------------|--|
|                             | RESUI            | LTS FOR 2014-2015 | i                |                  | RESULTS FOR 2014-2015       |                    |                                     |                    |                  |  |
| QUARTER                     | NEW CLUB<br>GOAL | NEW CLUBS         | DROPPED<br>CLUBS | NET<br>GAIN/LOSS | QUARTER                     | NEW MEMBER<br>GOAL | CHARTER AND<br>NEW MEMBERS<br>ADDED | DROPPED<br>MEMBERS | NET<br>GAIN/LOSS |  |
| JULY/AUG/SEPT               | 0                | 0                 | 0                | 0                | JULY/AUG/SEPT               | 0                  | 12                                  | 32                 | -20              |  |
| OCT/NOV/DEC                 | 0                | 0                 | 0                |                  | OCT/NOV/DEC                 | 20                 | 30                                  | 22                 | 8                |  |
| JAN/FEB/MAR<br>APR/MAY/JUNE | 1                | 0                 | 0                | 0                | JAN/FEB/MAR<br>APR/MAY/JUNE | 30<br>30           | 19<br>25                            | 24<br>37           | -5<br>-12        |  |